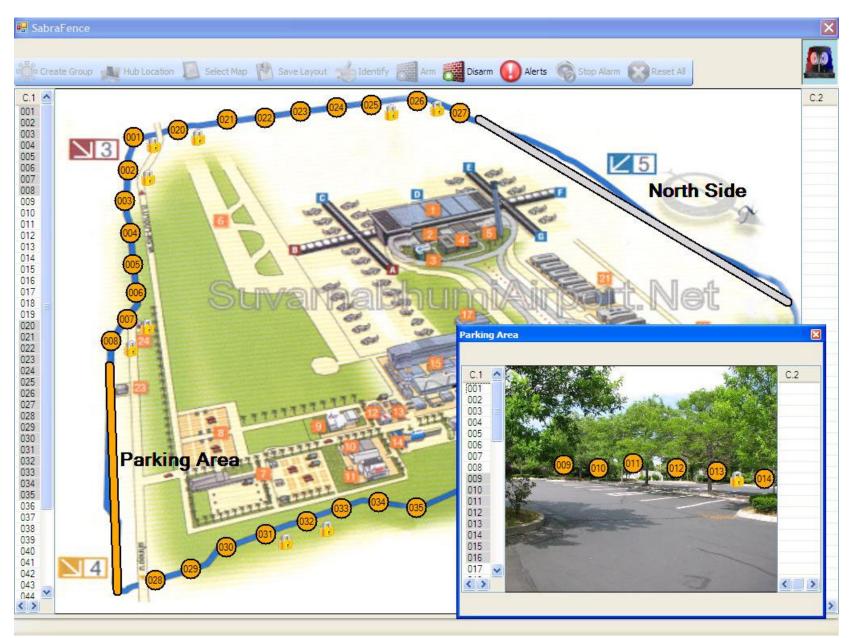

installation 4h
- Direct connection to remote monitoring-station
- Remote controlled over the internet

- 58 Transducers
- 166 meters
- Bars fence
- 1 entrance gate
- 1 SabraHub
- 1 Risco Alarm-System with GSM



# **Chile Installation for ADT**



- 40 Transducers
- Wall mount installation
- Reporting through Alarm System
  using Dry-Contacts



# **More Installations**



# Sabra Fence System

- State-off-the-art technology
- Multi sensing capability
- Omni-Directional installation on any infrastructure
- Decentralize processing very low FAR and high resolution settings capability
- 3 meter resolution
  - Setting
  - Operating
  - Maintaining
- Various reporting-interfaces
- Adaptable
- <u>Cost effective</u>



#### **Sabra Software Technician View**



#### **Sabra Software Map View**





#### + 972 50 754 9499 eitan@ben-olimp.com