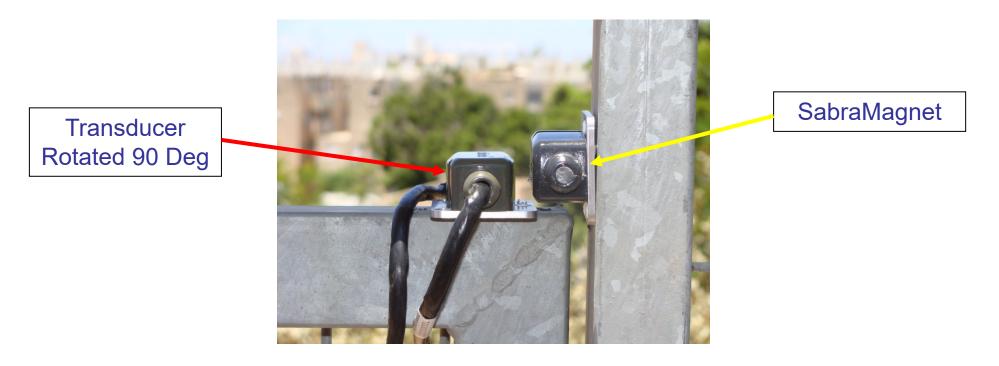

## **Passageway Handling**

- Each transducer has a built-in Magnetic sensor
- To add the magnetic capability:
  - Define transducer as magnetic (With SabraHub Software)
  - Rotate transducer by 90deg
  - Install SabraMagnet on infrastructure at opposite side