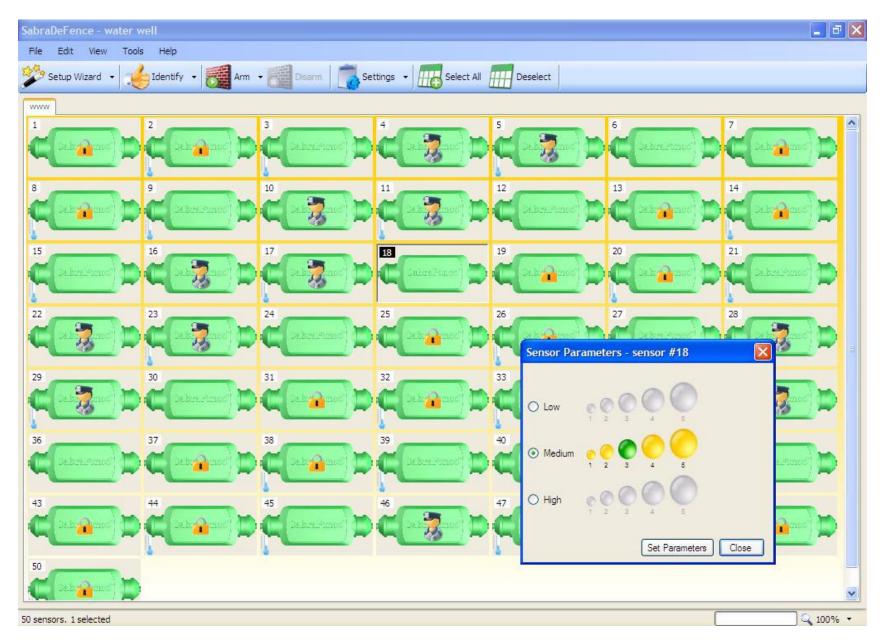

site – "Ayanot"



- Total time of installation 4h
- Direct connection to remote monitoring-station
- Remote controlled over the internet

- 58 Transducers
- 166 meters
- Bars fence
- 1 entrance gate
- 1 SabraHub
- 1 Risco Alarm-System with GSM



# **Chile Installation for ADT**



- 40 Transducers
- Wall mount installation
- Reporting through Alarm System
  using Dry-Contacts



# **More Installations**



# Sabra Fence System

- State-off-the-art technology
- Multi sensing capability
- Omni-Directional installation on any infrastructure
- Decentralize processing very low FAR and high resolution settings capability
- 3 meter resolution
  - Setting
  - Operating
  - Maintaining
- Various reporting-interfaces
- Adaptable
- <u>Cost effective</u>



#### **Sabra Software Technician View**



#### **Sabra Software Map View**





#### + 972 50 754 9499 eitan@ben-olimp.com