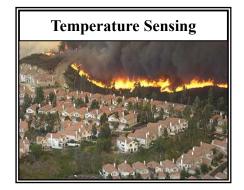

#### **Temperature sensing**

Detects temperature change and report prior to deterioration

- Built-in temperature sensor in any Transducer
- Any drastic change of temperature in a short period of time at 10 feet resolution will immediately reported