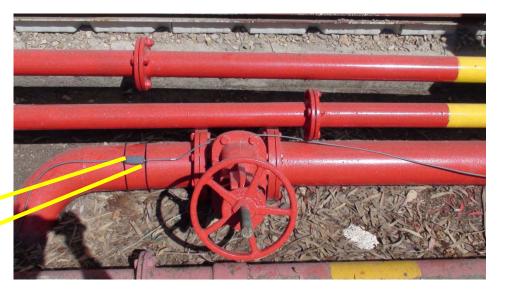

## **Pipe Protection**

- Direct installation of Sabra Transducer over the pipe to prevent any attempt of Tamper, Drill or Hammer the pipe.
- 3m (10 feet) resolution.