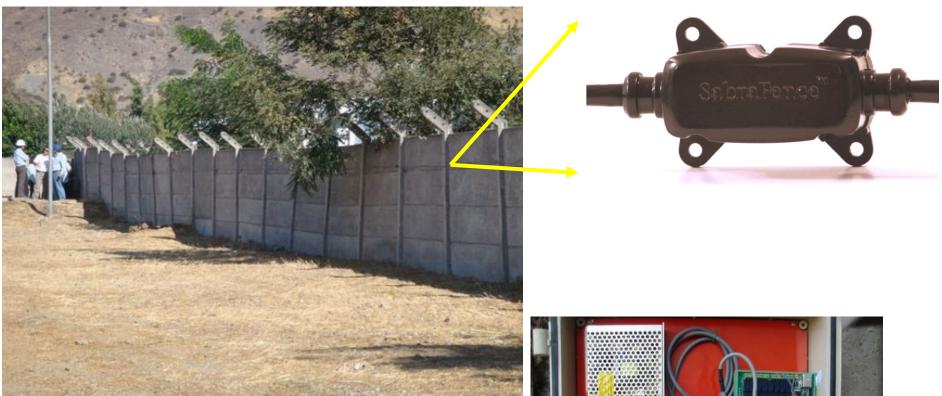

# **Chile Installation for ADT**

- 40 Transducers
- Wall mount installation
- Reporting through Alarm System
  using Dry-Contacts