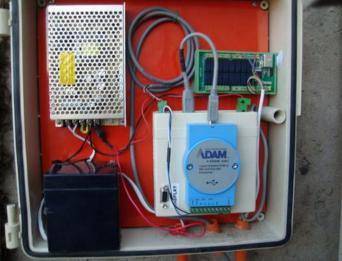

#### **Decentralization concept**

Event

- The Tranducer
  - Each transducer has a built-in sophisticated algorithm
  - Each transducer can have unique algorithm parameters; different sensitivity for each one!
  - Each transducer calculates the "weight" of an event after filtering the "noise"
- SabraHub
  - Monitors entire system
  - Receives "weights" of all transducers and make up decisions