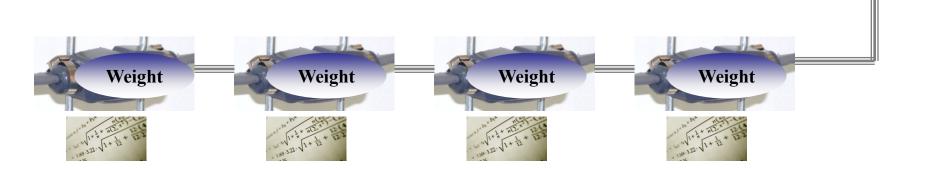

#### **Decentralization concept**

Event

- The Tranducer
  - Each transducer has a built-in sophisticated algorithm
  - Each transducer can have unique algorithm parameters; different sensitivity for each one!
  - Each transducer calculates the "weight" of an event after filtering the "noise"
- SabraHub
  - Monitors entire system
  - Receives "weights" of all transducers and make up decisions