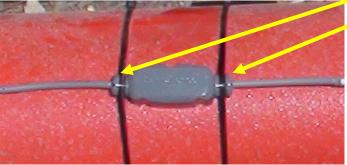

## **Pipe Protection**

- Direct installation of Sabra Transducer over the pipe to prevent any attempt of Tamper, Drill or Hammer the pipe.
- 3m (10 feet) resolution.