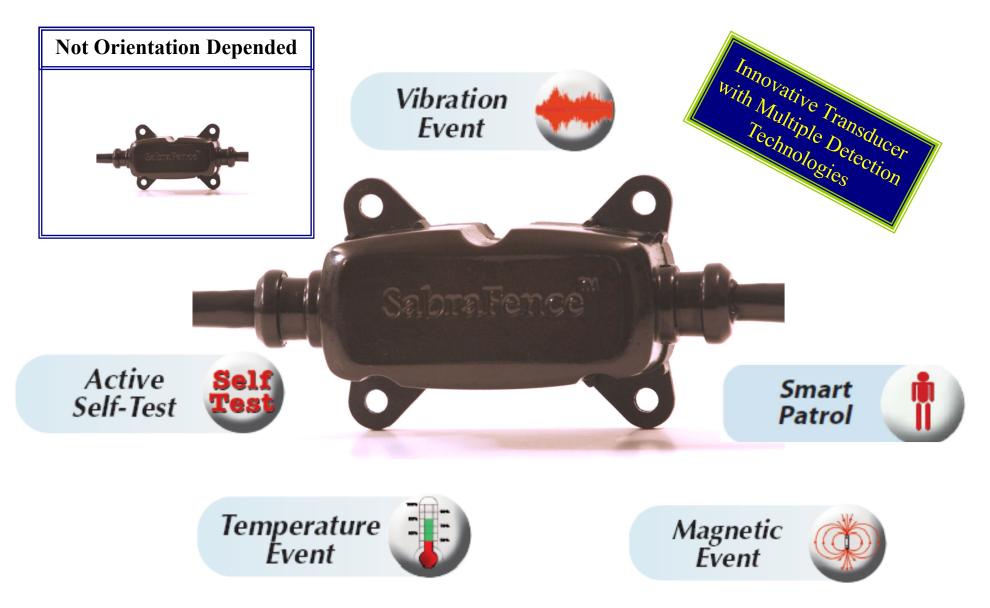

# **SabraFence Transducer**

- Each transducer includes a micro-processor to do the local calculations to filter solid or false event
- Each transducer has unique address so the intrusion event is detected to the transducer location resolution
- Each transducer could be adjusted to fine tune the sensitivity and functionality individually
- Transducers are molded over the cable every 10 feet enables operation under extreme environmental conditions
- The transducer include multiple sensing devices & technologies to enable using same transducer for variety of applications and customer needs

#### SabraFence – Multi Technologies

## **Passageway Handling**

- Each transducer has a built-in Magnetic sensor
- To add the magnetic capability:
  - Define transducer as magnetic (With SabraHub Software)
  - Rotate transducer by 90deg
  - Install SabraMagnet on infrastructure at opposite side

#### **Temperature sensing**

Detects temperature change and report prior to deterioration

- Built-in temperature sensor in any Transducer
- Any drastic change of temperature in a short period of time at 10 feet resolution will immediately reported

#### **Sabra Smart Patrol**

- Each transducer can be SSPU (Sabra Smart Patrol Unit)
- A Guard can use Sabra MagicStick to report is location and presence (Sensor Number and Time).