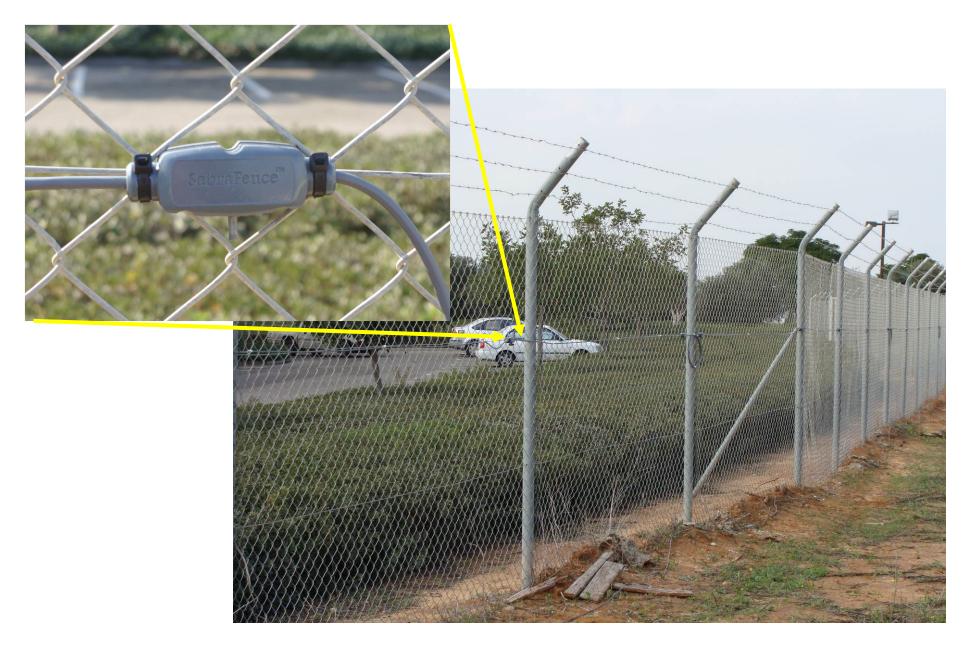

**Pipe Protection**

- Direct installation of Sabra Transducer over the pipe to prevent any attempt of Tamper, Drill or Hammer the pipe.
- 3m (10 feet) resolution.





#### **Fast Deployment**

- Fast deployment of Sabra Transducer over temporary fences / Police barriers
  - Magnet adaptor Fast and easy to deploy
  - Direct connection to Laptop or UMPC





## **Solar Panel Protection**

- Thin special Sabra cable passing through each panel
  - Easy and fast installation
  - Immediate alarm less than 1 sec
  - Digital communication cannot be encoded
  - Direct connection through dry contact to alarm system
  - No False Alarms!!!





#### **Report through alarm system**



#### **Report through alarm system**



#### **Sabra connection to Camera Presets**



## **Installation pictures**



#### Water pumping site – "Ayanot"



- Total time of installation 4h
- Direct connection to remote monitoring-station
- Remote controlled over the internet

- 58 Transducers
- 166 meters
- Bars fence
- 1 entrance gate
- 1 SabraHub
- 1 Risco Alarm-System with GSM



# **Chile Installation for ADT**



- 40 Transducers
- Wall mount installation
- Reporting through Alarm System
  using Dry-Contacts



# **More Installations**



# Sabra Fence System

- State-off-the-art technology
- Multi sensing capability
- Omni-Directional installation on any infrastructure
- Decentralize processing very low FAR and high resolution settings capability
- 3 meter resolution
  - Setting
  - Operating
  - Maintaining
- Various reporting-interfaces
- Adaptable
- <u>Cost effective</u>



#### **Sabra Software