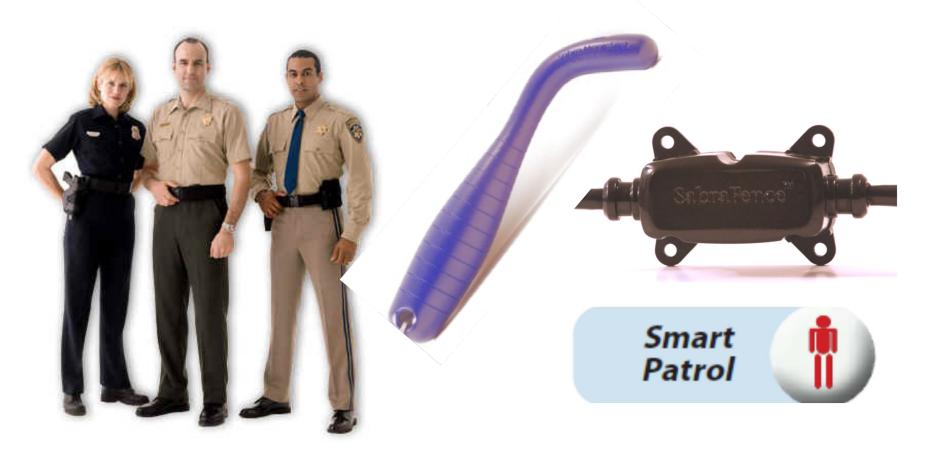

#### **Sabra Smart Patrol**

- Each transducer can be SSPU (Sabra Smart Patrol Unit)
- A Guard can use Sabra MagicStick to report is location and presence (Sensor Number and Time).