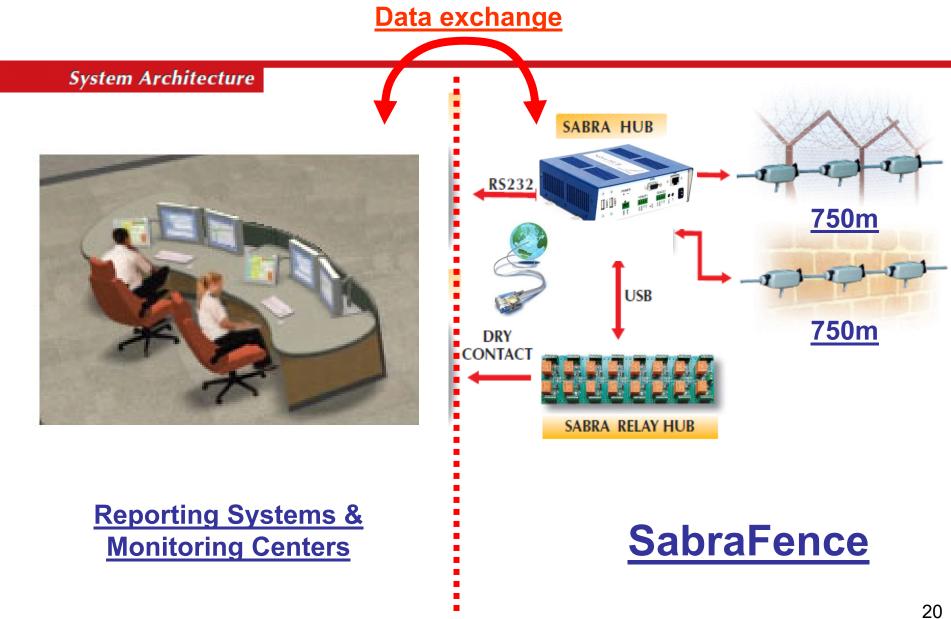

# **Technical Overview**

- The company design, manufacture market innovative transducers for perimeter security solution
- Sabra's perimeter security solution enables early detection of intruder utilizing MEMS vibration sensing device
- The transducers are over-molded on a standard outdoor cable, each exchange information over RS485 with SabraHub unit

# **SabraFence Transducer**

- Each transducer includes a micro-processor to do the local calculations to filter solid or false event
- Each transducer has unique address so the intrusion event is detected to the transducer location resolution
- Each transducer could be adjusted to fine tune the sensitivity and functionality individually
- Transducers are molded over the cable every 10 feet enables operation under extreme environmental conditions
- The transducer include multiple sensing devices & technologies to enable using same transducer for variety of applications and customer needs

#### **Decentralization concept**

Event

- The Tranducer
  - Each transducer has a built-in sophisticated algorithm
  - Each transducer can have unique algorithm parameters; different sensitivity for each one!
  - Each transducer calculates the "weight" of an event after filtering the "noise"
- SabraHub
  - Monitors entire system
  - Receives "weights" of all transducers and make up decisions