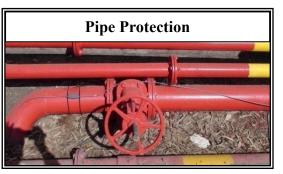

## **Pipe Protection**

- Direct installation of Sabra Transducer over the pipe to prevent any attempt of Tamper, Drill or Hammer the pipe.
- 3m (10 feet) resolution.