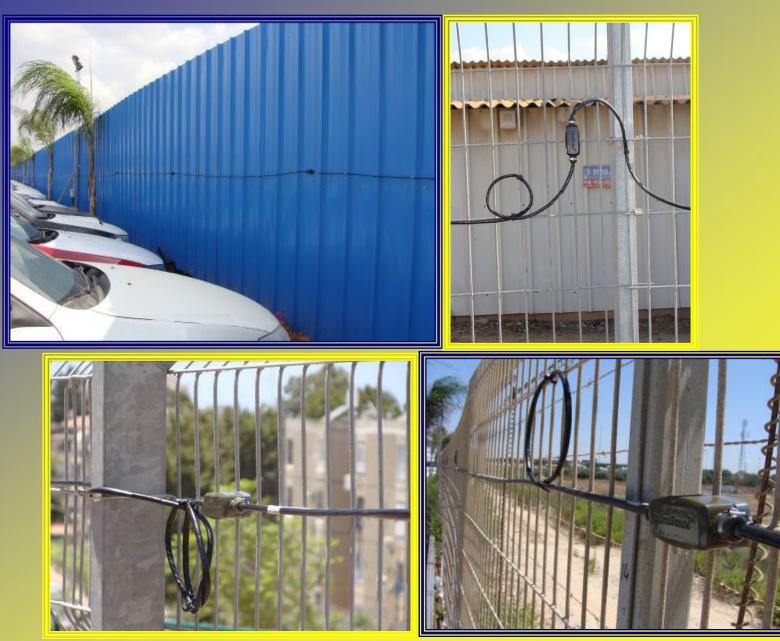

ugh each panel
  - Easy and fast installation
  - Immediate alarm less than 1 sec
  - Digital communication cannot be encoded
  - Direct connection through dry contact to alarm system
  - No False Alarms!!!





#### **Report through alarm system**



#### **Report through alarm system**



#### **Sabra connection to Camera Presets**



## **Installation pictures**



#### Water pumping site – "Ayanot"



- Total time of installation 4h
- Direct connection to remote monitoring-station
- Remote controlled over the internet

- 58 Transducers
- 166 meters
- Bars fence
- 1 entrance gate
- 1 SabraHub
- 1 Risco Alarm-System with GSM



# **Chile Installation for ADT**



- 40 Transducers
- Wall mount installation
- Reporting through Alarm System
  using Dry-Contacts



# **More Installations**



# Sabra Fence System

- State-off-the-art technology
- Multi sensing capability
- Omni-Directional installation on any infrastructure
- Decentralize processing very low FAR and high resolution settings capability
- 3 meter resolution
  - Setting
  - Operating
  - Maintaining
- Various reporting-interfaces
- Adaptable
- <u>Cost effective</u>



#### **Sabra Software Technician View**



#### **Sabra Software Map View**





#### + 972 50 754 9499 eitan@ben-olimp.com