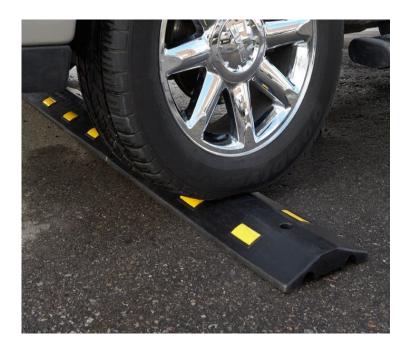

## **Sabra Speed Bump**

- Detection of cars running over Sabra Speed Bump
  - Early detection prior to site entrance
  - Automatic gate control
  - Car counting