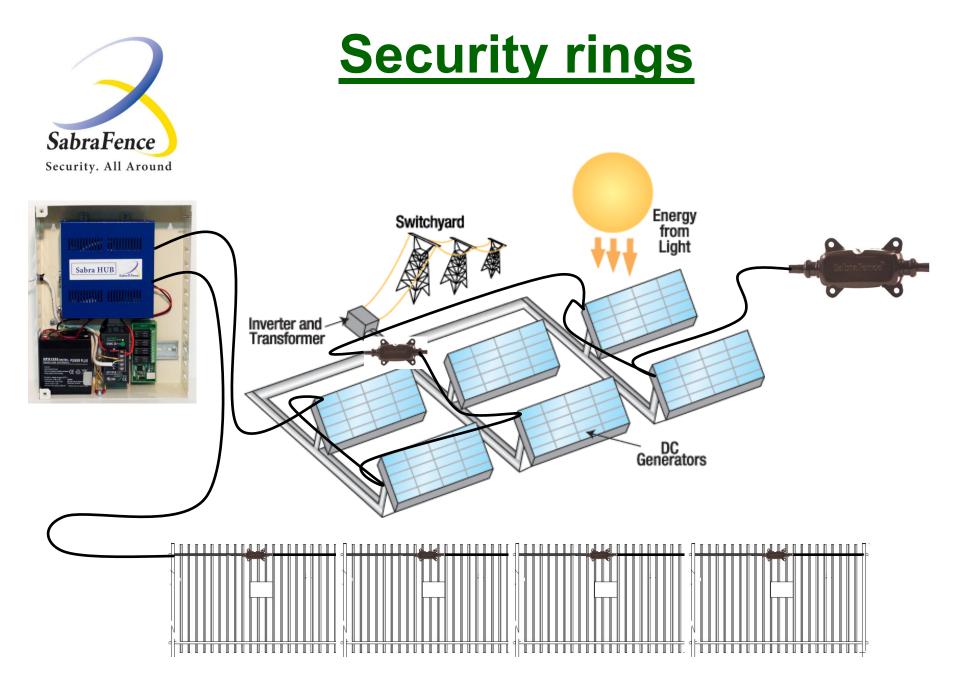

## **Solar Panel Protection**

- Thin special Sabra cable passing through each panel
  - Easy and fast installation
  - Immediate alarm less than 1 sec
  - Digital communication cannot be encoded
  - Direct connection through dry contact to alarm system
  - No False Alarms!!!