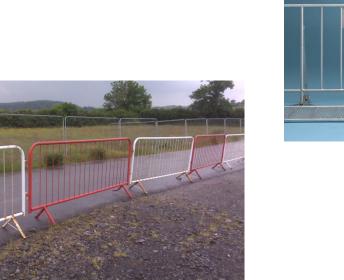

#### **Fast Deployment**

- Fast deployment of Sabra Transducer over temporary fences / Police barriers
  - Magnet adaptor Fast and easy to deploy
  - Direct connection to Laptop or UMPC