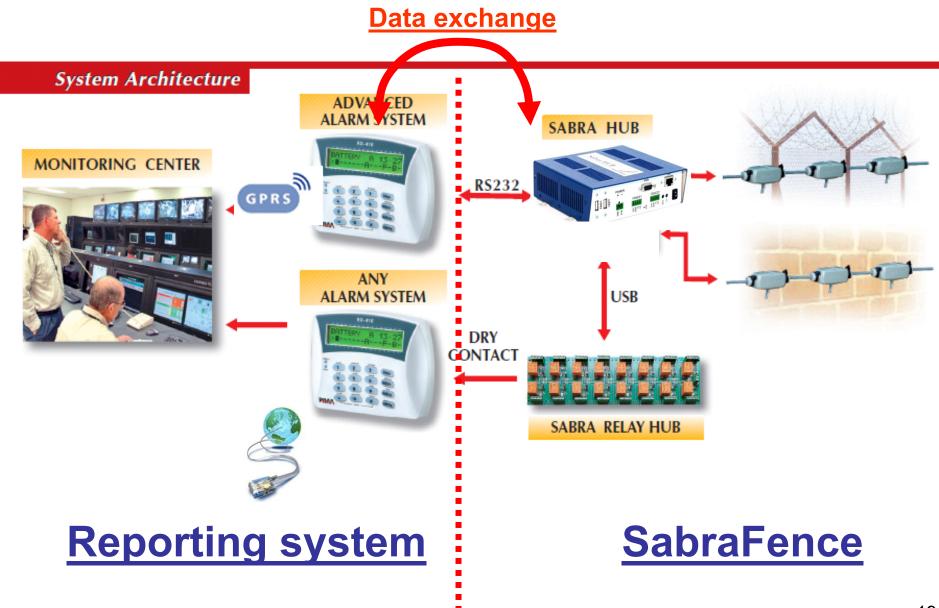

#### **Report through alarm system**

#### **Sabra connection to Camera Presets**