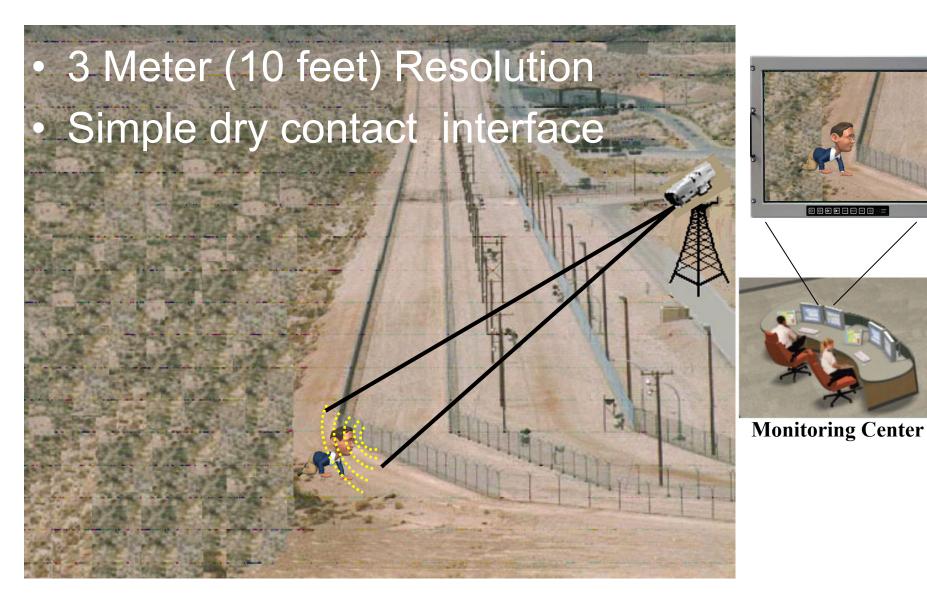

## **Pipe Protection**

- Direct installation of Sabra Transducer over the pipe to prevent any attempt of Tamper, Drill or Hammer the pipe.
- 3m (10 feet) resolution.

#### **Temperature sensing**

Detects temperature change and report prior to deterioration

- Built-in temperature sensor in any Transducer
- Any drastic change of temperature in a short period of time at 10 feet resolution will immediately reported