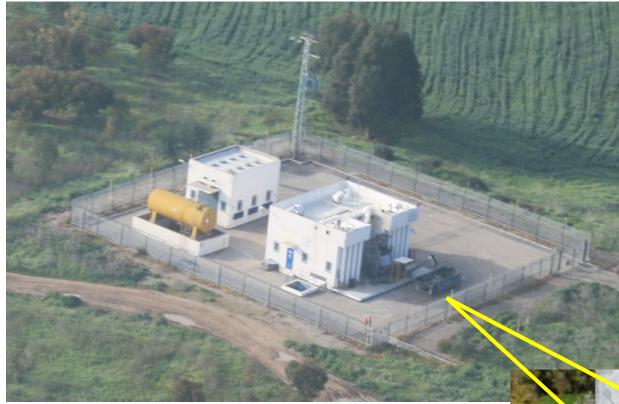

#### Water pumping site – "Ayanot"

- Total time of installation 4h
- Direct connection to remote monitoring-station
- Remote controlled over the internet

- 58 Transducers
- 166 meters
- Bars fence
- 1 entrance gate
- 1 SabraHub
- 1 Risco Alarm-System with GSM