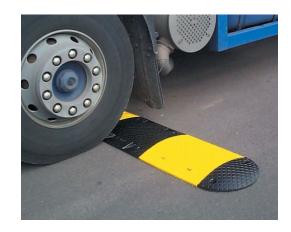

## **Sabra Speed Bump**

- Detection of cars running over Sabra Speed Bump
  - Early detection prior to site entrance
  - Automatic gate control
  - Car counting