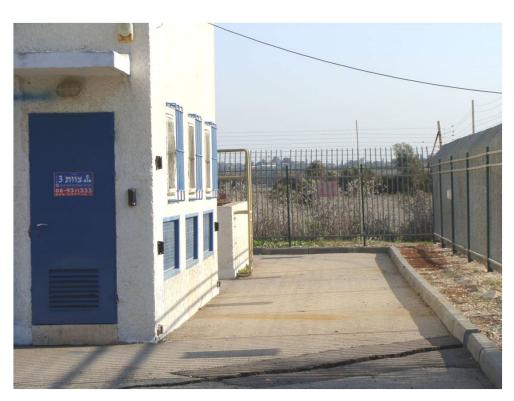

## **Installation pictures**

#### Water pumping site – "Ayanot"

- Total time of installation 4h
- Direct connection to remote monitoring-station
- Remote controlled over the internet

- 58 Transducers
- 166 meters
- Bars fence
- 1 entrance gate
- 1 SabraHub
- 1 Risco Alarm-System with GSM