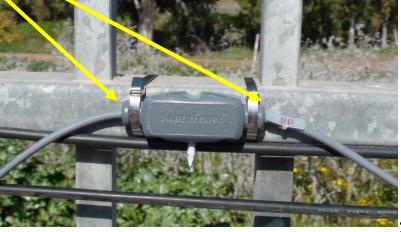

# **SabraFence Transducer**

- Each transducer includes a micro-processor to do the local calculations to filter solid or false event
- Each transducer has unique address so the intrusion event is detected to the transducer location resolution
- Each transducer could be adjusted to fine tune the sensitivity and functionality individually
- Transducers are molded over the cable every 10 feet enables operation under extreme environmental conditions
- The transducer include multiple sensing devices & technologies to enable using same transducer for variety of applications and customer needs

#### SabraFence – Multi Technologies