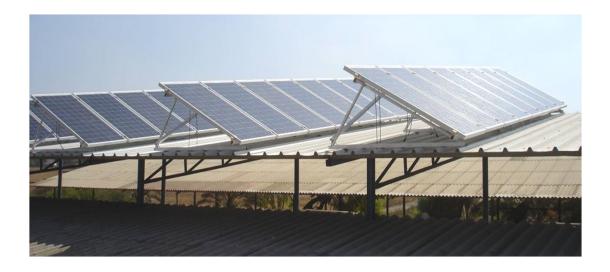

## **Solar Panel Protection**

- Thin special Sabra cable passing through each panel
  - Easy and fast installation
  - Immediate alarm less than 1 sec
  - Digital communication cannot be encoded
  - Direct connection through dry contact to alarm system
  - No False Alarms!!!