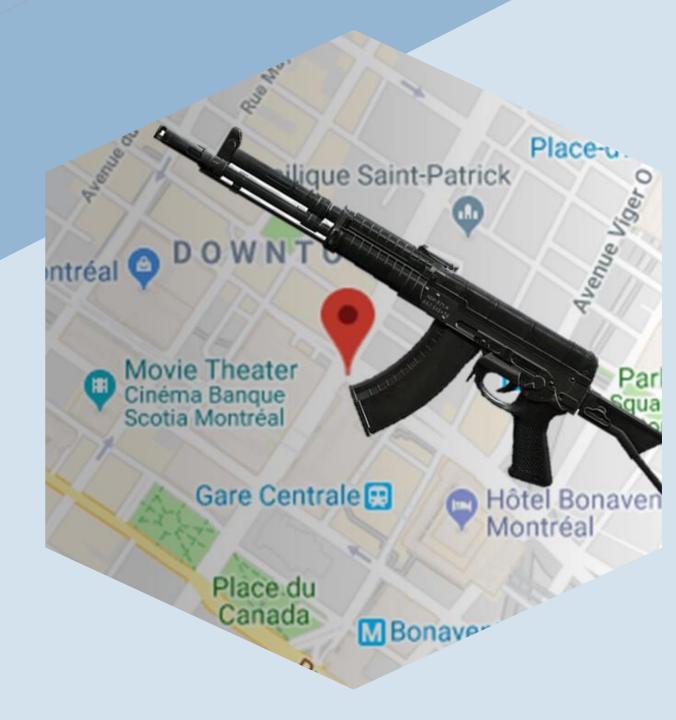

Automatic Weapon Accountability is accomplished with small Cellular weapon tags that typically **fit within the weapon grips** or can be placed anywhere on a weapon as desired.

The weapon tags are located with GPS or by Cellular towers to provide an exact location of tagged weapons, anywhere and always.

# Map based Dashboard and App

Web based Dashboard installed locally or on IoT Cloud

If weapons are lost or stolen, the weapon can be tracked using Google Maps or similar programs to see the weapon's location and movement real-time.

## Features & Advantages

- Weapon Location using GPS receiver GPS and GNSS, 1.5m accuracy
- GSM/Cellular based location transmitting Integrating 2G/3G/4G
   LTE capability
- BLE 4.2and BLE5 ability to personal BLE Tag
- AR-15 Pistol grip alike compliance
- Geo-fencing
- Lightweight and Seamless Installed inside the weapon
- Location data upon demand Location by Cellular or by GPS location
- Detailed team/weapon tracking
- Theft Prevention
- Movement and Firing Detection
- Low power activation