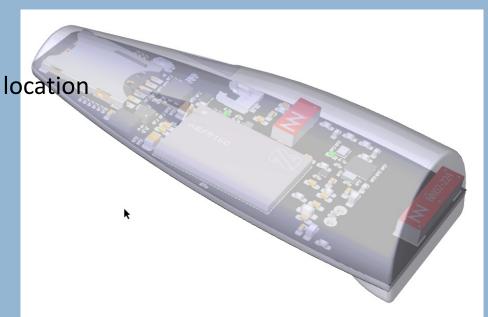

Automatic Weapon Accountability is accomplished with small Cellular weapon tags that typically **fit within the weapon grips** or can be placed anywhere on a weapon as desired.

The weapon tags are located with GPS or by Cellular towers to provide an exact location of tagged weapons, anywhere and always.

## **Battery and charging connector**

Rechargeable battery 5 00mhA, possible to extend •

MicroUSBor USB-C option

Optional agnatical connector •