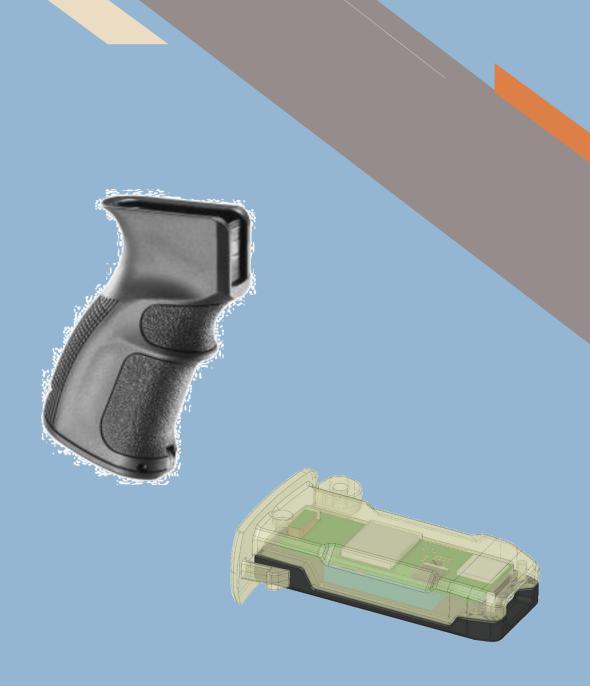

Automatic Weapon Accountability is accomplished with small Cellular weapon tags that typically **fit within the weapon grips** or can be placed anywhere on a weapon as desired.

The weapon tags are located with GPS or by Cellular towers to provide an exact location of tagged weapons, anywhere and always.

## Features & Advantages

- Weapon Location using GPS receiver GPS and GNSS, 1.5m accuracy
- GSM/Cellular based location transmitting Integrating 2G/3G/4G
   LTE capability
- BLE 4.2and BLE5 ability to personal BLE Tag
- AR-15 Pistol grip alike compliance
- Geo-fencing
- Lightweight and Seamless Installed inside the weapon
- Location data upon demand Location by Cellular or by GPS location
- Detailed team/weapon tracking
- Theft Prevention
- Movement and Firing Detection
- Low power activation