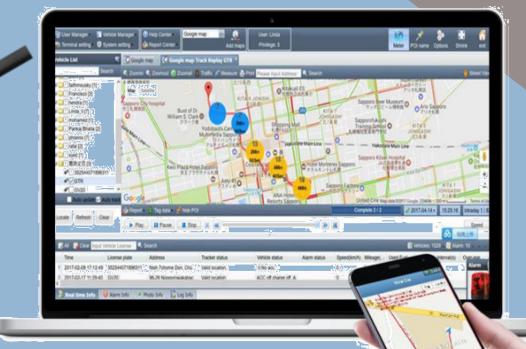

# Map based Dashboard and App

Web based Dashboard installed locally or on IoT Cloud

If weapons are lost or stolen, the weapon can be tracked using Google Maps or similar programs to see the weapon's location and movement real-time.

### Control center

- Based on HTML web browser
- Full customization for appearance
- Costume design customer based